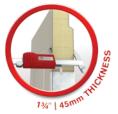

# Not your average windows. Not your average door.

The Grandview is built with a 24" (610mm) top section to showcase our beautiful selection of extra-large windows. Choose Wrought Iron, 4-Over-4 Pane, 4-Pane or Clear to compliment your home's exterior and enhance its curb appeal. Exceptional quality and the opportunity to create many different looks with a wide variety of panel styles makes the Grandview a perfect choice for the discerning homeowner.