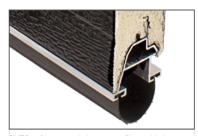

Patented finger-protection system helps prevent fingers from getting pinched between section joints, inside and out.

Section joints have a dual seal, ensuring a tight fit and reducing air flow.

3" (76mm) arctic-grade bottom weather seal helps protect your garage from the elements.

#### Weather the storms.

Built to withstand many different weather conditions, our doors have a continuous polyurethane insulated core, arctic-grade bottom seal and dual-seal section joints to help reduce air flow and lower your energy costs.