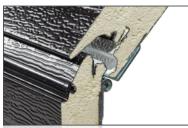

Patented finger-protection system helps prevent fingers from getting pinched between section joints, inside and out.

Section joints have a dual seal, ensuring a tight fit and reducing air flow.

3" (76mm) arctic-grade bottom weather seal helps protect your garage from the elements.