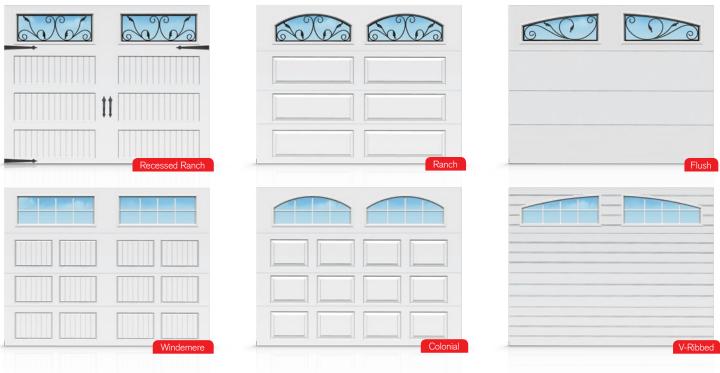

# Richards-Wilcox

Premium Garage Doors



# **Grandview** Series

Larger windows for a grand view.



# Engineered for beauty

# Not your average windows. Not your average door.

The Grandview is built with a 24" (610mm) top section to showcase our beautiful selection of extra-large windows. Choose Wrought Iron, 4-Over-4 Pane, 4-Pane or Clear to compliment your home's exterior and enhance its curb appeal. Exceptional quality and the opportunity to create many different looks with a wide variety of panel styles makes the Grandview a perfect choice for the discerning homeowner.

#### **Panel Choices**



### **Window Options**



# Engineered for life

### Not just another pretty face.

We make beautiful doors. We also care that what's behind them will keep your door worry and maintenance-free for years to come. In business since 1912, we have an established reputation for exceptional quality and unparalleled customer service. Our hardware components are made to the highest industry standards. Our finger-protection system helps prevent injury by keeping fingers out of section joints, inside and out. We believe in our doors and we back that up in writing with our **LifeTimer**™ warranties.



11 Ball bearing rollers ensure years of smooth and quiet operation.



Tamper-resistant cable attachment cannot be released under tension, helping to prevent accidental injury.



Patented commercial