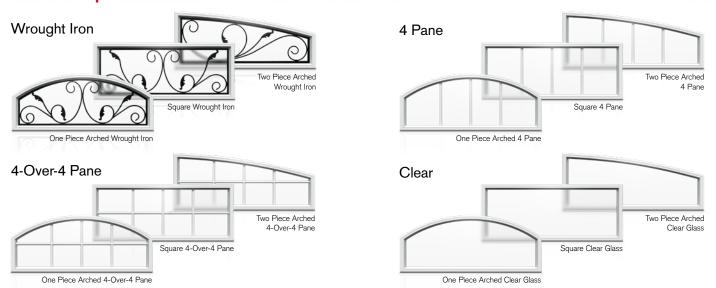

# Not your average windows. Not your average door.

The Grandview is built with a 24" (610mm) top section to showcase our beautiful selection of extra-large windows. Choose Wrought Iron, 4-Over-4 Pane, 4-Pane or Clear to compliment your home's exterior and enhance its curb appeal. Exceptional quality and the opportunity to create many different looks with a wide variety of panel styles makes the Grandview a perfect choice for the discerning homeowner.

### **Window Options**