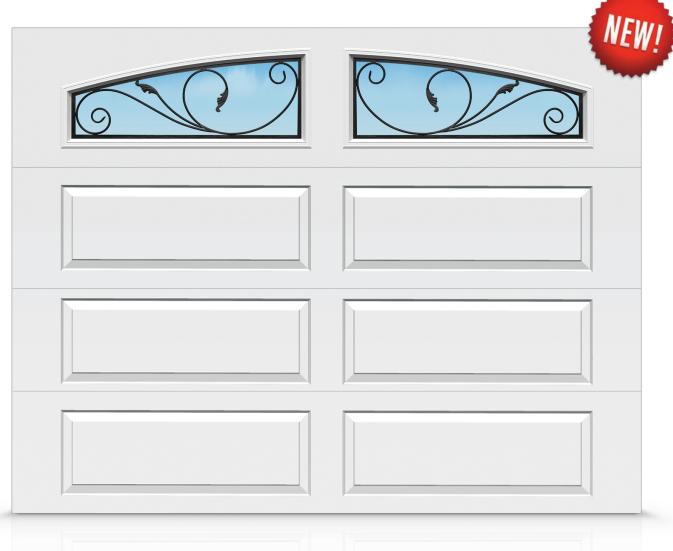

# **Grandview** Series

Larger windows for a grand view.

# Engineered for beauty

# Not your average windows. Not your average door.

The Grandview is built with a 24" (610mm) top section to showcase our beautiful selection of extra-large windows. Choose Wrought Iron, 4-Over-4 Pane, 4-Pane or Clear to compliment your home's exterior and enhance its curb appeal. Exceptional quality and the opportunity to create many different looks with a wide variety of panel styles makes the Grandview a perfect choice for the discerning homeowner.