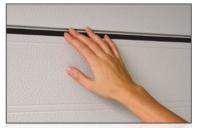

Patented finger-protection system helps prevent fingers from getting pinched between section joints, inside and out.

Section joints have a dual seal, ensuring a tight fit and reducing air flow.

3" (76mm) arctic-grade bottom weather seal helps protect your garage from the elements.