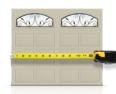

# Not your average windows. Not your average door.

The Grandview is built with a 24" (610mm) top section to showcase our beautiful selection of extra-large windows. Choose Wrought Iron, 4-Over-4 Pane, 4-Pane or Clear to compliment your home's exterior and enhance its curb appeal. Exceptional quality and the opportunity to create many different looks with a wide variety of panel styles makes the Grandview a perfect choice for the discerning homeowner.