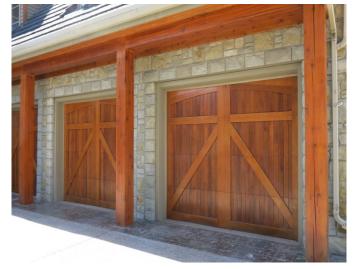

Western Red Cedar, vertical grain Douglas Fir, Mahogany, Batu, and other fine woods are available to achieve that perfect look. Simply add clear coat, stain, or paint finish of your choice to bring out the natural beauty. Our doors are fully insulated and the interior surface is prime painted. Our time proven "laid up" construction ensures a totally sag free sectional door for smooth operation at the touch of a button. Choose from our extensive standard models or have us design a one of a kind door to perfectly suit your home.

#### **Carriage Series Model Selector**