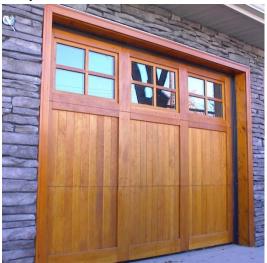

# A Touch Of Glass

Select from a wide range of glazing options from our standard single pane window with interior mullions or upgrade to simulated divided lite, or true divided lite glazing with insulated glass. Our glazing and decorative mullions can be configured to best match the other visible windows in your home.

Insulated glass unit

Operating hardware

Decorative hardware

Simulated divided lite

True divided lite

Every Carriage Series door is equipped with a complete torsion hardware set. Our hardware is engineered for long life and durability. Commercial quality track and springs ensure smooth, trouble free service. We also offer a complete range of decorative exterior hardware.