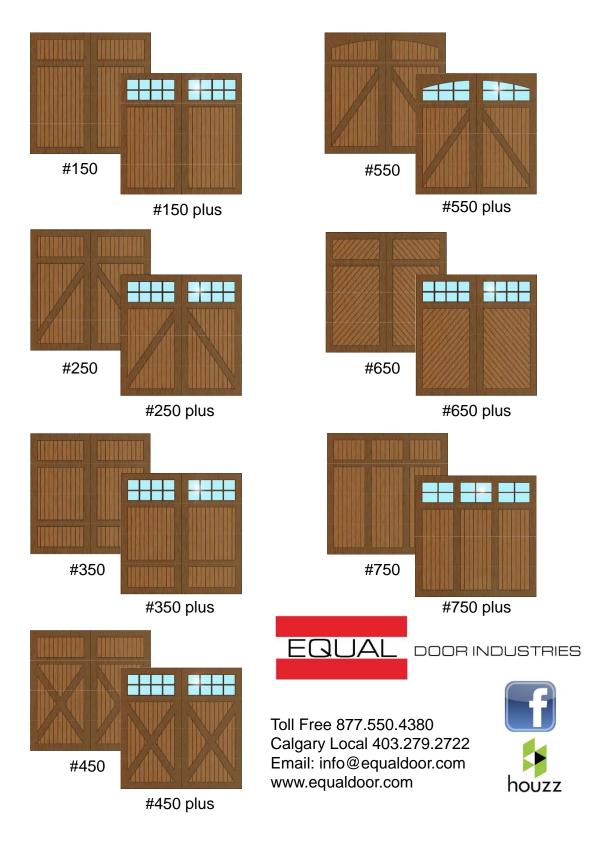

r upgrade to simulated divided lite, or true divided lite glazing with insulated glass. Our glazing and decorative mullions can be configured to best match the other visible windows in your home.



Insulated glass unit



Operating hardware



Decorative hardware



Simulated divided lite



True divided lite

Every Carriage Series door is equipped with a complete torsion hardware set. Our hardware is engineered for long life and durability. Commercial quality track and springs ensure smooth, trouble free service. We also offer a complete range of decorative exterior hardware.

#### New

Most Carriage Series doors are now available with a high R-value steel insulated base door which adds extra strength, durability, and warmth. Ask us for details.

#### **Carriage Series Model Selector**