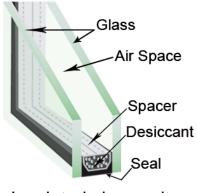

# A Touch Of Glass

Select from a wide range of glazing options from our standard single pane window with interior mullions or upgrade to simulated divided lite, or true divided lite glazing with insulated glass. Our glazing and decorative mullions can be configured to best match the other visible windows in your home.

Insulated glass unit

Operating hardware

Decorative hardware

Simulated divided lite

True divided lite

Every Carriage Series door is equipped with a complete torsion hardware set. Our hardware is engineered for long life and durability. Commercial quality track and springs ensure smooth, trouble free service. We also offer a complete range of decorative exterior hardware.