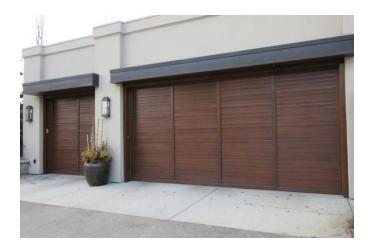

# **Carriage Series**

## **Custom Wood Garage Doors**



#### **Stain Grade Timeless Beauty For Todays New Homes**



### **Carriage Series Stain Grade Doors**



In a world of look alike, high production building materials Carriage Series custom garage doors shine through. Tastefully designed, and masterfully hand crafted, our garage doors are built to compliment the architecture of your new home. Using only the finest materials we construct timeless creations that offer beauty and security for years to come.

Western Red Cedar, vertical grain Douglas Fir, Mahogany, Batu, and other fine woods are available to achieve that perfect look. Simply add clear coat, stain, or paint finish of your choice to bring out the natural beauty. Our doors are fully insulated and the interior surface is prime painted. Our time proven "laid up" construction ensures a totally sag free sectional door for smooth operation at the touch of a button. Choose from our exten