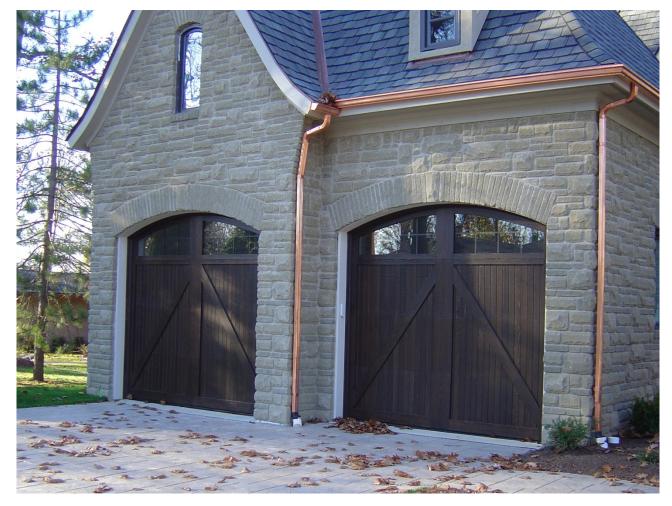

### **Carriage Series Stain Grade Doors**

In a world of look alike, high production building materials Carriage Series custom garage doors shine through. Tastefully designed, and masterfully hand crafted, our garage doors are built to compliment the architecture of your new home. Using only the finest materials we construct timeless creations that offer beauty and security for years to come.

Western Red Cedar, vertical grain Douglas Fir, Mahogany, Batu, and other fine woods are available to achieve that perfect look. Simply add clear coat, stain, or paint finish of your choice to bring out the natural beauty. Our doors are fully insulated and the interior surface is prime painted. Our time proven "laid up" construction ensures a totally sag free sectional door for smooth operation at the touch of a button. Choose from our extensive standard models or have us design a one of a kind door to perfectly suit your home.